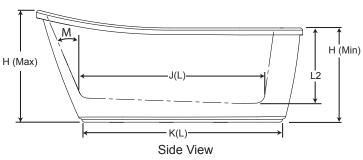

## **Piccolo™ Technical Specifications**

|        |                                   | Soaking Bath Models                |
|--------|-----------------------------------|------------------------------------|
| Letter | Description                       |                                    |
| -      | Drain Location                    | Universal                          |
| -      | Product Weight                    | 130 lbs (58.97 kg)                 |
| -      | Cutout                            | N/A                                |
| -      | Total Weight                      | 754.85 lbs (342.39 kg)             |
| -      | Floor Loading                     | 67.6 lb/ft² (330.05 kg/m²)         |
| -      | Operating Gallons (Max)           | 45 Gal. (170.3 L)                  |
| -      | Soaking Depth                     | 12.5" (31.75 cm)                   |
| L      | Outer Length                      | 59" (149.86 cm)                    |
| L2     | Interior Depth                    | 16.8" (42.67 cm)                   |
| W      | Outer Width (Min/Max)             | 29" / 32" (73.66 cm / 81.28cm)     |
| Н      | Overall Height (Min/Max)          | 20.8" / 24.8" (53.34 cm / 63.5 cm) |
| Α      | Overflow Height                   | 13.85" (35.18 cm)                  |
| В      | Short Edge to Drain Center        | 13" (33 cm)                        |
| С      | Long Edge to Drain Center         | 16" (40.6 cm)                      |
| D      | Drain Shoe Length                 | 6.25" (15.875 cm)                  |
| Е      | Flange Height                     | N/A                                |
| F      | Deck Width*                       | 6.4" (16.25 cm)                    |
| G      | Service Access Dimensions         | N/A                                |
| ı      | Floor Cutout for Drain            | 6" x 10" (15.2 cm x 25.4 cm)       |
| J      | Interior Dimensions J(L) x J(W)   | 41" x 21.5" (104.1 cm x 54.6 cm)   |
| K      | Skirt Base Dimensions K(L) x K(W) | 44.5" x 20" (113 cm x 50.8 cm)     |
| М      | Backrest Angle                    | 23°                                |

## **NOTE**

The overall dimensions are nominal with a tolerance of +0 and -.25" (6mm).

## **Key Dimensions**

\*Deck width reflects only area indicated on detail.

Centerset faucet mounting area - Included MU66000 Low-profile Overflow Kit required for installation.

NOTE: For faucet technical specifications, please reference QA40000 Roman Tub Filler located on: www.jacuzzi.com/baths/support/specs-and-manuals/