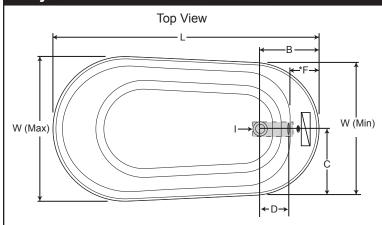

## **Piccolo™ Technical Specifications**

|        |                                   | Soaking Bath Models                |
|--------|-----------------------------------|------------------------------------|
| Letter | Description                       |                                    |
| -      | Drain Location                    | Universal                          |
| -      | Product Weight                    | 130 lbs (58.97 kg)                 |
| -      | Cutout                            | N/A                                |
| -      | Total Weight                      | 754.85 lbs (342.39 kg)             |
| -      | Floor Loading                     | 67.6 lb/ft² (330.05 kg/m²)         |
| -      | Operating Gallons (Max)           | 45 Gal. (170.3 L)                  |
| -      | Soaking Depth                     | 12.5" (31.75 cm)                   |
| L      | Outer Length                      | 59" (149.86 cm)                    |
| L2     | Interior Depth                    | 16.8" (42.67 cm)                   |
| W      | Outer Width (Min/Max)             | 29" / 32" (73.66 cm / 81.28cm)     |
| Н      | Overall Height (Min/Max)          | 20.8" / 24.8" (53.34 cm / 63.5 cm) |
| Α      | Overflow Height                   | 13.85" (35.18 cm)                  |
| В      | Short Edge to Drain Center        | 13" (33 cm)                        |
| С      | Long Edge to Drain Center         | 16" (40.6 cm)                      |
| D      | Drain Shoe Length                 | 6.25" (15.875 cm)                  |
| Е      | Flange Height                     | N/A                                |
| F      | Deck Width*                       | 6.4" (16.25 cm)                    |
| G      | Service Access Dimensions         | N/A                                |
| ı      | Floor Cutout for Drain            | 6" x 10" (15.2 cm x 25.4 cm)       |
| J      | Interior Dimensions J(L) x J(W)   | 41" x 21.5" (104.1 cm x 54.6 cm)   |
| K      | Skirt Base Dimensions K(L) x K(W) | 44.5" x 20" (113 cm x 50.8 cm)     |
| М      | Backrest Angle                    | 23°                                |

## **NOTE**

The overall dimensions are nominal with a tolerance of +0 and -.25" (6mm).

## **Key Dimensions**

\*Deck width reflects only area indicated on detail.

Centerset faucet mounting area - Included MU66000 Low-profile Overflow Kit required for installation.

NOTE: For faucet technical specifications, please reference QA40000 Roman Tub Filler located on: www.jacuzzi.com/baths/support/specs-and-manuals/