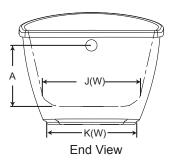

## **Piccolo™ Technical Specifications**

|        |                                   | Soaking Bath Models                |
|--------|-----------------------------------|------------------------------------|
| Letter | Description                       |                                    |
| -      | Drain Location                    | Universal                          |
| -      | Product Weight                    | 130 lbs (58.97 kg)                 |
| -      | Cutout                            | N/A                                |
| -      | Total Weight                      | 754.85 lbs (342.39 kg)             |
| -      | Floor Loading                     | 67.6 lb/ft² (330.05 kg/m²)         |
| -      | Operating Gallons (Max)           | 45 Gal. (170.3 L)                  |
| -      | Soaking Depth                     | 12.5" (31.75 cm)                   |
| L      | Outer Length                      | 59" (149.86 cm)                    |
| L2     | Interior Depth                    | 16.8" (42.67 cm)                   |
| W      | Outer Width (Min/Max)             | 29" / 32" (73.66 cm / 81.28cm)     |
| Н      | Overall Height (Min/Max)          | 20.8" / 24.8" (53.34 cm / 63.5 cm) |
| Α      | Overflow Height                   | 13.85" (35.18 cm)                  |
| В      | Short Edge to Drain Center        | 13" (33 cm)                        |
| С      | Long Edge to Drain Center         | 16" (40.6 cm)                      |
| D      | Drain Shoe Length                 | 6.25" (15.875 cm)                  |
| Е      | Flange Height                     | N/A                                |
| F      | Deck Width*                       | 6.4" (16.25 cm)                    |
| G      | Service Access Dimensions         | N/A                                |
| ı      | Floor Cutout for Drain            | 6" x 10" (15.2 cm x 25.4 cm)       |
| J      | Interior Dimensions J(L) x J(W)   | 41" x 21.5" (104.1 cm x 54.6 cm)   |
| K      | Skirt Base Dimensions K(L) x K(W) | 44.5" x 20" (113 cm x 50.8 cm)     |
| М      | Backrest Angle                    | 23°                                |

## **NOTE**

The overall dimensions are nominal with a tolerance of +0 and -.25" (6mm).