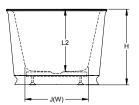

## Delicato™ 6732 Freestanding Bathtub

| _etter | Description                                   | Soaking                          |
|--------|-----------------------------------------------|----------------------------------|
| -      | Drain Location                                | Center Drain                     |
| -      | Equipment Location                            |                                  |
| -      | Cutout Template                               |                                  |
| -      | Total Weight                                  | 1,047 lbs (475 kg)               |
| -      | Floor Loading                                 | 70 lb/ft² (342 kg/m²)            |
| -      | Operating Gallons                             | 82 Gal (310 L)                   |
| -      | Product Weight                                | 116 lbs (53 kg)                  |
| -      | Soaking Depth                                 | 17.9" (455 mm)                   |
| L      | Outer Length                                  | 67" (1702 mm)                    |
| W      | Outer Width                                   | 32" (813 mm)                     |
| Н      | Overall Height                                | 24" (610 mm)                     |
| Α      | Overflow Height                               | 18.2" (462 mm)                   |
| В      | Long Edge to Drain Center                     | 16" (406 mm)                     |
| С      | Short Edge to Drain Center                    | 33.5" (851 mm)                   |
| D      | Drain Shoe Length                             |                                  |
| Е      | Flange Height                                 |                                  |
| F      | Deck Width*                                   | 2.5" (64 mm)                     |
| G      | Service Access Dimensions                     | No Service Access                |
| I      | Floor Cutout for Drain                        | 4" x 4" (102 mm x 102 mm)        |
| J      | Interior Dimensions<br>Bottom of Bath (L x W) | 49.7" x 19.3" (1262 mm x 490 mm) |
| К      | Interior Dimensions<br>Top of Bath (L x W)    | 64.0" x 27.0" (1626 mm x 656 mm) |
| L2     | Interior Depth - Drain End                    | 20.7" (526 mm)                   |
| М      | Backrest Angle                                | 15.0°                            |

## **KEY DIMENSIONS**

\*Deck width reflects only area indicated on detail.

©2018 Jacuzzi Luxury Bath • For additional information, call Customer Service 800-288-4002 • www.jacuzzi.com/baths
Refer to installation instructions included with fixture before beginning installation. Please confirm product availability and specifications before commencing with any installation work.