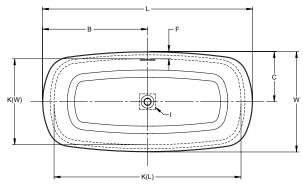

## Delicato™ 6732 Freestanding Bathtub

| _etter | Description                                   | Soaking                          |
|--------|-----------------------------------------------|----------------------------------|
| -      | Drain Location                                | Center Drain                     |
| -      | Equipment Location                            |                                  |
| -      | Cutout Template                               |                                  |
| -      | Total Weight                                  | 1,047 lbs (475 kg)               |
| -      | Floor Loading                                 | 70 lb/ft² (342 kg/m²)            |
| -      | Operating Gallons                             | 82 Gal (310 L)                   |
| -      | Product Weight                                | 116 lbs (53 kg)                  |
| -      | Soaking Depth                                 | 17.9" (455 mm)                   |
| L      | Outer Length                                  | 67" (1702 mm)                    |
| W      | Outer Width                                   | 32" (813 mm)                     |
| Н      | Overall Height                                | 24" (610 mm)                     |
| Α      | Overflow Height                               | 18.2" (462 mm)                   |
| В      | Long Edge to Drain Center                     | 16" (406 mm)                     |
| С      | Short Edge to Drain Center                    | 33.5" (851 mm)                   |
| D      | Drain Shoe Length                             |                                  |
| Е      | Flange Height                                 |                                  |
| F      | Deck Width*                                   | 2.5" (64 mm)                     |
| G      | Service Access Dimensions                     | No Service Access                |
| I      | Floor Cutout for Drain                        | 4" x 4" (102 mm x 102 mm)        |
| J      | Interior Dimensions<br>Bottom of Bath (L x W) | 49.7" x 19.3" (1262 mm x 490 mm) |
| К      | Interior Dimensions<br>Top of Bath (L x W)    | 64.0" x 27.0" (1626 mm x 656 mm) |
| L2     | Interior Depth - Drain End                    | 20.7" (526 mm)                   |
| М      | Backrest Angle                                | 15.0°                            |

## **KEY DIMENSIONS**

\*Deck width reflects only area indicated on detail.

©2018 Jacuzzi Luxury Bath • For additional information, call Customer Service 800-288-4002 • www.jacuzzi.com/baths
Refer to installation instructions included with fixture before beginning installation. Please confirm product availability and specifications before commencing with any installation work.