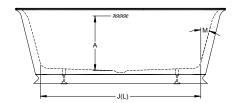

## Delicato™ 6732 Freestanding Bathtub

| _etter | Description                                   | Soaking                          |
|--------|-----------------------------------------------|----------------------------------|
| -      | Drain Location                                | Center Drain                     |
| -      | Equipment Location                            |                                  |
| -      | Cutout Template                               |                                  |
| -      | Total Weight                                  | 1,047 lbs (475 kg)               |
| -      | Floor Loading                                 | 70 lb/ft² (342 kg/m²)            |
| -      | Operating Gallons                             | 82 Gal (310 L)                   |
| -      | Product Weight                                | 116 lbs (53 kg)                  |
| -      | Soaking Depth                                 | 17.9" (455 mm)                   |
| L      | Outer Length                                  | 67" (1702 mm)                    |
| W      | Outer Width                                   | 32" (813 mm)                     |
| Н      | Overall Height                                | 24" (610 mm)                     |
| Α      | Overflow Height                               | 18.2" (462 mm)                   |
| В      | Long Edge to Drain Center                     | 16" (406 mm)                     |
| С      | Short Edge to Drain Center                    | 33.5" (851 mm)                   |
| D      | Drain Shoe Length                             |                                  |
| Е      | Flange Height                                 |                                  |
| F      | Deck Width*                                   | 2.5" (64 mm)                     |
| G      | Service Access Dimensions                     | No Service Access                |
| I      | Floor Cutout for Drain                        | 4" x 4" (102 mm x 102 mm)        |
| J      | Interior Dimensions<br>Bottom of Bath (L x W) | 49.7" x 19.3" (1262 mm x 490 mm) |
| К      | Interior Dimensions<br>Top of Bath (L x W)    | 64.0" x 27.0" (1626 mm x 656 mm) |
| L2     | Interior Depth - Drain End                    | 20.7" (526 mm)                   |
| М      | Backrest Angle                                | 15.0°                            |

## **KEY DIMENSIONS**

\*Deck width reflects only area indicated on detail.

©2018 Jacuzzi Luxury Bath • For additional information, call Customer Service 800-288-4002 • www.jacuzzi.com/baths
Refer to installation instructions included with fixture before beginning installation. Please confirm product availability and specifications before commencing with any installation work.