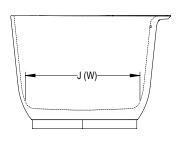

## Karina™ 6534 Freestanding Bathtub

| Letter | Description                 | Soaking                                     |
|--------|-----------------------------|---------------------------------------------|
| -      | Drain Location              | Center Drain                                |
| -      | Cutout                      | N/A                                         |
| -      | Total Weight                | 1,341 lbs (609 kg)                          |
| -      | Floor Loading               | 84.9 lb/ft² (415 kg/m²)                     |
| -      | Operating Gallons (Min/Max) | 82 Gal. (310 L)                             |
| -      | Product Weight              | 420 lbs (190 kg)                            |
| -      | Soaking Depth               | 17-1/2" (444.5 mm)                          |
| L      | Outer Length                | 65" (1651 mm)                               |
| W      | Outer Width                 | 34.6" (879 mm)                              |
| Н      | Overall Height              | 24" (609.6 mm)                              |
| Α      | Overflow Height             | 17-3/4" (450.85mm)                          |
| В      | Short Edge to Drain Center  | 15" (381 mm)                                |
| С      | Long Edge to Drain Center   | 32-1/2" (825.5 mm)                          |
| D      | Drain Shoe Length           | N/A                                         |
| Е      | Flange Height               | N/A                                         |
| F      | Deck Width                  | 4" (101.6 mm)                               |
| G      | Service Access Dimensions   | N/A                                         |
| I      | Floor Cutout for Drain      | 4" x 4" (101 x 101 mm)                      |
| J      | Interior Dimensions (W x L) | 48-7/8" x 24-3/8"<br>(1241.4 mm x 619.1 mm) |
| М      | Backrest Angle              | 20°                                         |

## **Key Dimensions**