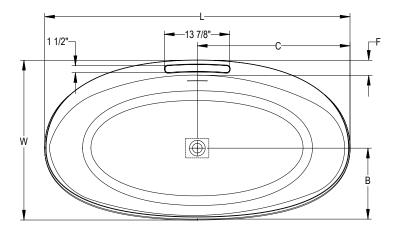

## Karina™ 6534 Freestanding Bathtub

| Letter | Description                 | Soaking                                     |
|--------|-----------------------------|---------------------------------------------|
| -      | Drain Location              | Center Drain                                |
| -      | Cutout                      | N/A                                         |
| -      | Total Weight                | 1,341 lbs (609 kg)                          |
| -      | Floor Loading               | 84.9 lb/ft² (415 kg/m²)                     |
| -      | Operating Gallons (Min/Max) | 82 Gal. (310 L)                             |
| -      | Product Weight              | 420 lbs (190 kg)                            |
| -      | Soaking Depth               | 17-1/2" (444.5 mm)                          |
| L      | Outer Length                | 65" (1651 mm)                               |
| W      | Outer Width                 | 34.6" (879 mm)                              |
| Н      | Overall Height              | 24" (609.6 mm)                              |
| Α      | Overflow Height             | 17-3/4" (450.85mm)                          |
| В      | Short Edge to Drain Center  | 15" (381 mm)                                |
| С      | Long Edge to Drain Center   | 32-1/2" (825.5 mm)                          |
| D      | Drain Shoe Length           | N/A                                         |
| Е      | Flange Height               | N/A                                         |
| F      | Deck Width                  | 4" (101.6 mm)                               |
| G      | Service Access Dimensions   | N/A                                         |
| I      | Floor Cutout for Drain      | 4" x 4" (101 x 101 mm)                      |
| J      | Interior Dimensions (W x L) | 48-7/8" x 24-3/8"<br>(1241.4 mm x 619.1 mm) |
| М      | Backrest Angle              | 20°                                         |

## **Key Dimensions**