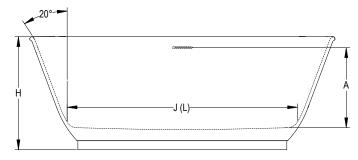

## Karina™ 6534 Freestanding Bathtub

| Letter | Description                 | Soaking                                     |
|--------|-----------------------------|---------------------------------------------|
| -      | Drain Location              | Center Drain                                |
| -      | Cutout                      | N/A                                         |
| -      | Total Weight                | 1,341 lbs (609 kg)                          |
| -      | Floor Loading               | 84.9 lb/ft² (415 kg/m²)                     |
| -      | Operating Gallons (Min/Max) | 82 Gal. (310 L)                             |
| -      | Product Weight              | 420 lbs (190 kg)                            |
| -      | Soaking Depth               | 17-1/2" (444.5 mm)                          |
| L      | Outer Length                | 65" (1651 mm)                               |
| W      | Outer Width                 | 34.6" (879 mm)                              |
| Н      | Overall Height              | 24" (609.6 mm)                              |
| Α      | Overflow Height             | 17-3/4" (450.85mm)                          |
| В      | Short Edge to Drain Center  | 15" (381 mm)                                |
| С      | Long Edge to Drain Center   | 32-1/2" (825.5 mm)                          |
| D      | Drain Shoe Length           | N/A                                         |
| Е      | Flange Height               | N/A                                         |
| F      | Deck Width                  | 4" (101.6 mm)                               |
| G      | Service Access Dimensions   | N/A                                         |
| I      | Floor Cutout for Drain      | 4" x 4" (101 x 101 mm)                      |
| J      | Interior Dimensions (W x L) | 48-7/8" x 24-3/8"<br>(1241.4 mm x 619.1 mm) |
| М      | Backrest Angle              | 20°                                         |

## **Key Dimensions**