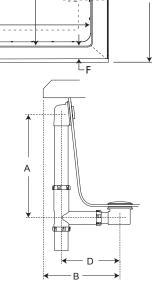

## Linea<sup>®</sup> 6036 Skirted Bathtub - Pure Air <sup>®</sup>

| Letter | Description                                  | Pure Air®                          | NOTE                                                       |
|--------|----------------------------------------------|------------------------------------|------------------------------------------------------------|
| -      | Drain Location                               | Left Hand / Right Hand             | The overall dimensions are nominal with a tolerance of     |
| -      | Blower Location                              | Opposite end of drain location     | +0 and25" (6mm).<br>Electrical Specifications              |
| -      | Cutout Template                              | N/A                                | (Each component requires a separate, dedicated GFCI        |
| -      | Total Weight                                 | 842 lb (381 kg)                    | protected circuit) Blower 120V 15A 60HZ                    |
| -      | Floor Loading                                | 56 lb/ft² (274 kg/m²)              |                                                            |
| -      | Operating Gallons (Min/Max)                  | 40 Gal / 62 Gal (151 L x 235 L)    | — Drain Kit:                                               |
| -      | Product Weight - Empty                       | 76 lb (34 kg)                      | Must purchase one of the following:                        |
| -      | Soaking Depth                                | 15.00" (381 mm)                    | MF35824- Linear DWO Kit PN<br>MF35826- Linear DWO Kit BN   |
| L      | Outer Length                                 | 60.00" (1524 mm)                   | MF35827- Linear DWO Kit CHR<br>MF35845- Linear DWO Kit ORB |
| W      | Outer Width                                  | 36.00" (914 mm)                    | MF35959- Linear DWO Kit WHT                                |
| Н      | Overall Height                               | 19.50" (495 mm)                    |                                                            |
| J      | Interior Dimensions (JW x JL) Bottom of Bath | 27.00" x 45.00" (686 mm x 1143 mm) |                                                            |
| K      | Interior Dimensions (KW x KL) Top of Bath    | 27.13" x 52.13" (689 mm x 1324 mm) |                                                            |
| L2     | Interior Depth - Drain End                   | 18.00" (457 mm)                    |                                                            |
| А      | Overflow Height                              | 17.50" (445 mm)                    |                                                            |
| В      | Long Edge to Drain Center                    | 9.00" (229 mm)                     |                                                            |
| С      | Short Edge to Drain Center                   | 18.00" (457 mm)                    |                                                            |
| D      | Drain Shoe Length                            | 6.75" (171 mm)                     |                                                            |
| Е      | Flange Height                                | 1.25" (32 mm)                      |                                                            |
| F      | Deck Width *                                 | 3.50" (89 mm)                      |                                                            |
| G      | Service Access Dimensions                    | No Service Access                  |                                                            |
| I      | Floor Cutout for Drain                       | 12.00" x 4.00" (305 mm x 102mm)    |                                                            |
| М      | Backrest Angle                               | 23°                                | 7                                                          |

## **Key Dimensions**

\*Deck width reflects only area indicated on detail.