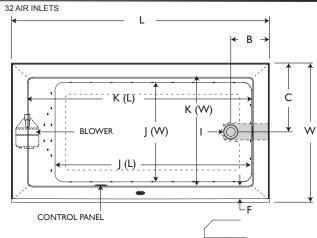

## Linea<sup>®</sup> 6036 Skirted Bathtub - Pure Air <sup>®</sup>

| Letter | Description                                  | Pure Air®                          | NOTE                                                       |
|--------|----------------------------------------------|------------------------------------|------------------------------------------------------------|
| -      | Drain Location                               | Left Hand / Right Hand             | The overall dimensions are nominal with a tolerance of     |
| -      | Blower Location                              | Opposite end of drain location     | +0 and25" (6mm).<br>Electrical Specifications              |
| -      | Cutout Template                              | N/A                                | (Each component requires a separate, dedicated GFCI        |
| -      | Total Weight                                 | 842 lb (381 kg)                    | protected circuit) Blower 120V 15A 60HZ                    |
| -      | Floor Loading                                | 56 lb/ft² (274 kg/m²)              |                                                            |
| -      | Operating Gallons (Min/Max)                  | 40 Gal / 62 Gal (151 L x 235 L)    | — Drain Kit:                                               |
| -      | Product Weight - Empty                       | 76 lb (34 kg)                      | Must purchase one of the following:                        |
| -      | Soaking Depth                                | 15.00" (381 mm)                    | MF35824- Linear DWO Kit PN<br>MF35826- Linear DWO Kit BN   |
| L      | Outer Length                                 | 60.00" (1524 mm)                   | MF35827- Linear DWO Kit CHR<br>MF35845- Linear DWO Kit ORB |
| W      | Outer Width                                  | 36.00" (914 mm)                    | MF35959- Linear DWO Kit WHT                                |
| Н      | Overall Height                               | 19.50" (495 mm)                    |                                                            |
| J      | Interior Dimensions (JW x JL) Bottom of Bath | 27.00" x 45.00" (686 mm x 1143 mm) |                                                            |
| K      | Interior Dimensions (KW x KL) Top of Bath    | 27.13" x 52.13" (689 mm x 1324 mm) |                                                            |
| L2     | Interior Depth - Drain End                   | 18.00" (457 mm)                    |                                                            |
| А      | Overflow Height                              | 17.50" (445 mm)                    |                                                            |
| В      | Long Edge to Drain Center                    | 9.00" (229 mm)                     |                                                            |
| С      | Short Edge to Drain Center                   | 18.00" (457 mm)                    |                                                            |
| D      | Drain Shoe Length                            | 6.75" (171 mm)                     |                                                            |
| Е      | Flange Height                                | 1.25" (32 mm)                      |                                                            |
| F      | Deck Width *                                 | 3.50" (89 mm)                      |                                                            |
| G      | Service Access Dimensions                    | No Service Access                  |                                                            |
| I      | Floor Cutout for Drain                       | 12.00" x 4.00" (305 mm x 102mm)    |                                                            |
| М      | Backrest Angle                               | 23°                                | 7                                                          |

## **Key Dimensions**

\*Deck width reflects only area indicated on detail.