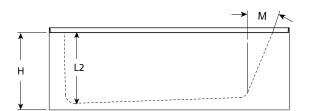

## Linea<sup>®</sup> 6036 Skirted Bathtub - Pure Air <sup>®</sup>

| Letter | Description                                  | Pure Air®                          | NOTE                                                       |
|--------|----------------------------------------------|------------------------------------|------------------------------------------------------------|
| -      | Drain Location                               | Left Hand / Right Hand             | The overall dimensions are nominal with a tolerance of     |
| -      | Blower Location                              | Opposite end of drain location     | +0 and25" (6mm).<br>Electrical Specifications              |
| -      | Cutout Template                              | N/A                                | (Each component requires a separate, dedicated GFCI        |
| -      | Total Weight                                 | 842 lb (381 kg)                    | protected circuit) Blower 120V 15A 60HZ                    |
| -      | Floor Loading                                | 56 lb/ft² (274 kg/m²)              |                                                            |
| -      | Operating Gallons (Min/Max)                  | 40 Gal / 62 Gal (151 L x 235 L)    | — Drain Kit:                                               |
| -      | Product Weight - Empty                       | 76 lb (34 kg)                      | Must purchase one of the following:                        |
| -      | Soaking Depth                                | 15.00" (381 mm)                    | MF35824- Linear DWO Kit PN<br>MF35826- Linear DWO Kit BN   |
| L      | Outer Length                                 | 60.00" (1524 mm)                   | MF35827- Linear DWO Kit CHR<br>MF35845- Linear DWO Kit ORB |
| W      | Outer Width                                  | 36.00" (914 mm)                    | MF35959- Linear DWO Kit WHT                                |
| Н      | Overall Height                               | 19.50" (495 mm)                    |                                                            |
| J      | Interior Dimensions (JW x JL) Bottom of Bath | 27.00" x 45.00" (686 mm x 1143 mm) |                                                            |
| K      | Interior Dimensions (KW x KL) Top of Bath    | 27.13" x 52.13" (689 mm x 1324 mm) |                                                            |
| L2     | Interior Depth - Drain End                   | 18.00" (457 mm)                    |                                                            |
| А      | Overflow Height                              | 17.50" (445 mm)                    |                                                            |
| В      | Long Edge to Drain Center                    | 9.00" (229 mm)                     |                                                            |
| С      | Short Edge to Drain Center                   | 18.00" (457 mm)                    |                                                            |
| D      | Drain Shoe Length                            | 6.75" (171 mm)                     |                                                            |
| Е      | Flange Height                                | 1.25" (32 mm)                      |                                                            |
| F      | Deck Width *                                 | 3.50" (89 mm)                      |                                                            |
| G      | Service Access Dimensions                    | No Service Access                  |                                                            |
| I      | Floor Cutout for Drain                       | 12.00" x 4.00" (305 mm x 102mm)    |                                                            |
| М      | Backrest Angle                               | 23°                                | 7                                                          |

## **Key Dimensions**

\*Deck width reflects only area indicated on detail.