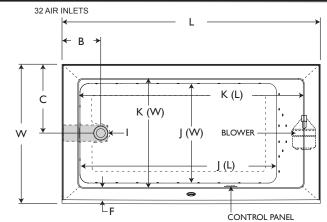

## Linea<sup>®</sup> 6036 Skirted Bathtub - Pure Air <sup>®</sup>

| Letter | Description                                  | Pure Air®                          | NOTE                                                       |
|--------|----------------------------------------------|------------------------------------|------------------------------------------------------------|
| -      | Drain Location                               | Left Hand / Right Hand             | The overall dimensions are nominal with a tolerance of     |
| -      | Blower Location                              | Opposite end of drain location     | +0 and25" (6mm).<br>Electrical Specifications              |
| -      | Cutout Template                              | N/A                                | (Each component requires a separate, dedicated GFCI        |
| -      | Total Weight                                 | 842 lb (381 kg)                    | protected circuit) Blower 120V 15A 60HZ                    |
| -      | Floor Loading                                | 56 lb/ft² (274 kg/m²)              |                                                            |
| -      | Operating Gallons (Min/Max)                  | 40 Gal / 62 Gal (151 L x 235 L)    | — Drain Kit:                                               |
| -      | Product Weight - Empty                       | 76 lb (34 kg)                      | Must purchase one of the following:                        |
| -      | Soaking Depth                                | 15.00" (381 mm)                    | MF35824- Linear DWO Kit PN<br>MF35826- Linear DWO Kit BN   |
| L      | Outer Length                                 | 60.00" (1524 mm)                   | MF35827- Linear DWO Kit CHR<br>MF35845- Linear DWO Kit ORB |
| W      | Outer Width                                  | 36.00" (914 mm)                    | MF35959- Linear DWO Kit WHT                                |
| Н      | Overall Height                               | 19.50" (495 mm)                    |                                                            |
| J      | Interior Dimensions (JW x JL) Bottom of Bath | 27.00" x 45.00" (686 mm x 1143 mm) |                                                            |
| K      | Interior Dimensions (KW x KL) Top of Bath    | 27.13" x 52.13" (689 mm x 1324 mm) |                                                            |
| L2     | Interior Depth - Drain End                   | 18.00" (457 mm)                    |                                                            |
| А      | Overflow Height                              | 17.50" (445 mm)                    |                                                            |
| В      | Long Edge to Drain Center                    | 9.00" (229 mm)                     |                                                            |
| С      | Short Edge to Drain Center                   | 18.00" (457 mm)                    |                                                            |
| D      | Drain Shoe Length                            | 6.75" (171 mm)                     |                                                            |
| Е      | Flange Height                                | 1.25" (32 mm)                      |                                                            |
| F      | Deck Width *                                 | 3.50" (89 mm)                      |                                                            |
| G      | Service Access Dimensions                    | No Service Access                  |                                                            |
| I      | Floor Cutout for Drain                       | 12.00" x 4.00" (305 mm x 102mm)    |                                                            |
| М      | Backrest Angle                               | 23°                                | 7                                                          |

## **Key Dimensions**

\*Deck width reflects only area indicated on detail.