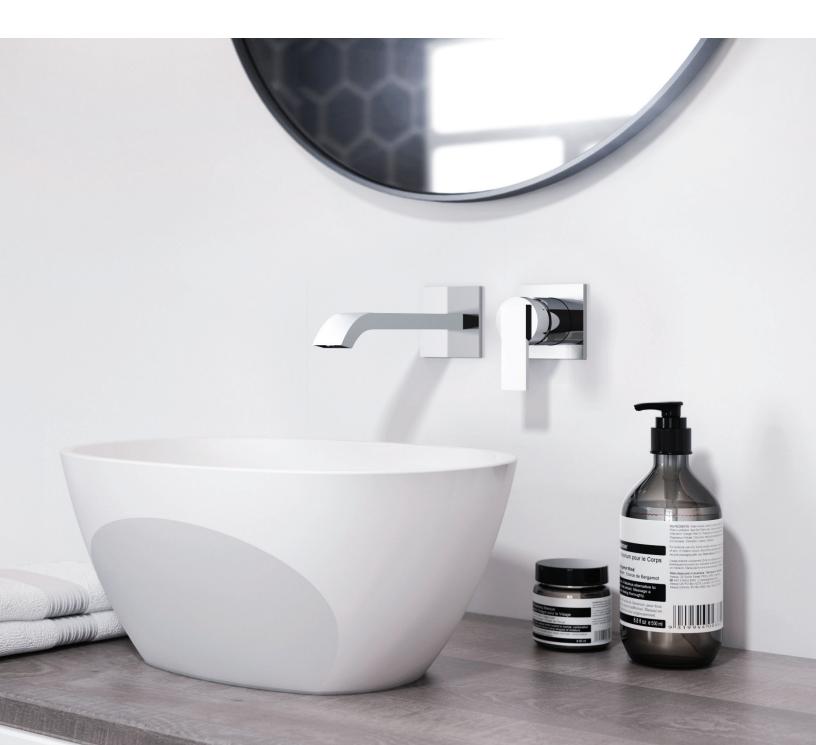

## WALL-MOUNT VESSEL FILLERS

 $\dashv$  The perfect complement to Jacuzzi $^{ extsf{8}}$  Solid Surface Vessel Sinks  $\vdash$ 

The Premium Collection of Jacuzzi<sup>®</sup> Wall-mount Vessel Sink Fillers ranges from traditional to contemporary. Suited perfectly for the Jacuzzi<sup>®</sup> Solid Surface Vessel sinks, these new faucets maximize counter space and provide a unique installation option.

## AVAILABLE FINISHES

Barrea<sup>™</sup> in Olive Bronze

Mincio<sup>™</sup> in Chrome

Mincio<sup>™</sup> in Brushed Nickel

www.jacuzziluxurybath.com 13925 City Center Drive, Suite 200 Chino Hills, CA 91709 / U.S.A. (800) 288-4002