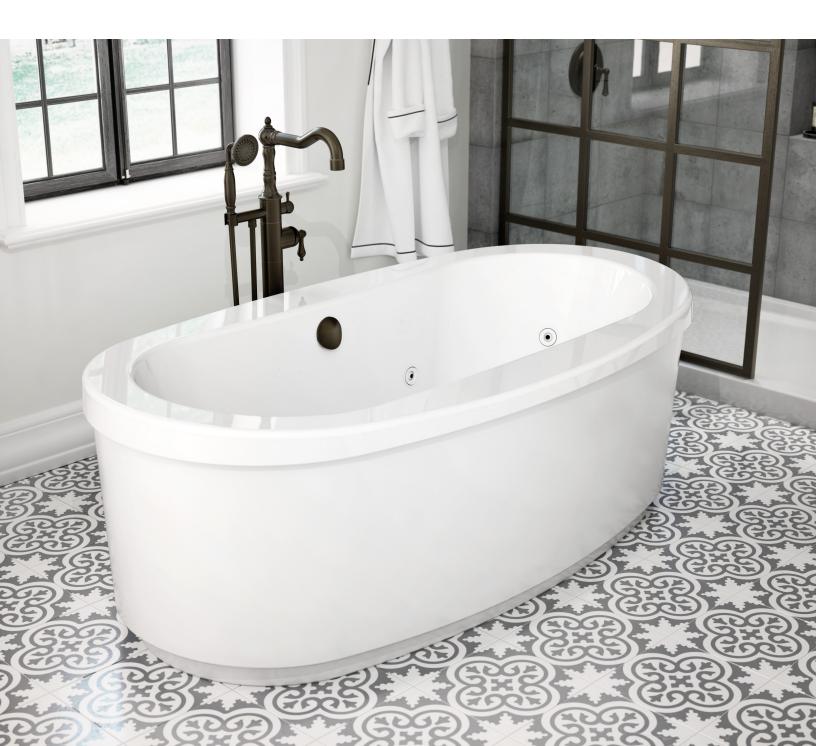

# ARDMORE<sup>™</sup> BATHTUB FILLER -

 $\dashv$  A luxurious update to a traditional design  $\vdash$ 

# POLISHED CHROME

**BRUSHED NICKEL** 

OLIVE BRONZE

Enhance your bath with the simple elegance of the Ardmore<sup>M</sup> freestanding tub filler. Floor-mounted with a separate hand shower for added functionality, this upgrade combines luxury and traditional design to create a spa-like environment in your home.

## **FEATURES**

- Single-lever handle allows for both on/off activation and temperature adjustment
- Solid brass construction and ceramic cartridges
- Hand shower included with separate valve for use
- Includes manifold rough-in for ease of installation
- Flexible stainless steel hose