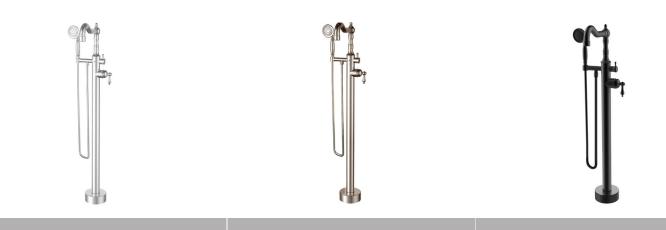

# POLISHED CHROME

**BRUSHED NICKEL** 

OLIVE BRONZE

Enhance your bath with the simple elegance of the Ardmore<sup>M</sup> freestanding tub filler. Floor-mounted with a separate hand shower for added functionality, this upgrade combines luxury and traditional design to create a spa-like environment in your home.

### **FINISHES**

Olive Bronze

Complements Jacuzzi<sup>®</sup> Barrea<sup>™</sup> faucet and shower set

www.jacuzzi.com

13925 City Center Drive, Suite 200 Chino Hills, CA 91709 / U.S.A. (800) 288-4002

© 2018 Jacuzzi Inc. All rights reserved.