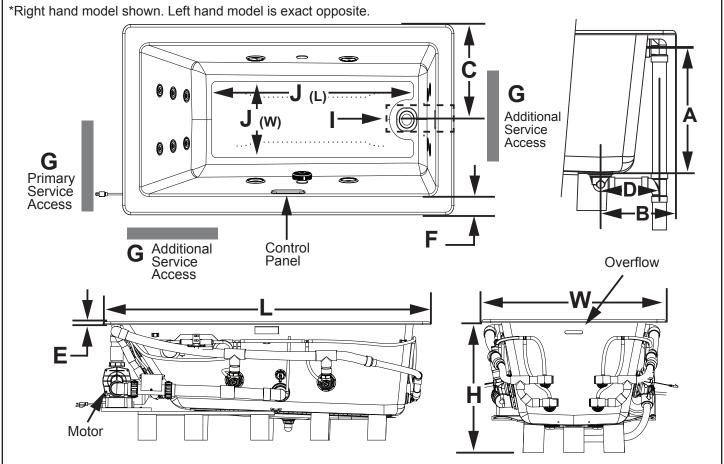

| Elara® Technical Specifications for 7236 |                                               |                              |                                          |                                         |                                        |                      |                                       |           |
|------------------------------------------|-----------------------------------------------|------------------------------|------------------------------------------|-----------------------------------------|----------------------------------------|----------------------|---------------------------------------|-----------|
| Letter                                   | Description                                   | SOAKING                      | PURE AIR® BATH                           | WHIRLPOOL                               | SALON® SPA                             | Each component requ  |                                       |           |
| -                                        | Drain/Blower/Motor Location                   | LH/RH Drain                  | LH/RH Drain/Right or<br>Left Side Blower | LH/RH Drain/Right<br>or Left Side Motor | LH/RH Drain/Right or Left Side Blower/ |                      | eperate, dedicated<br>otected circuit | GFCI      |
|                                          |                                               |                              | Left Side Blower                         | of Left Side Motor                      | Motor                                  | Model with           |                                       | Outlet    |
| -                                        | Drop-in Cutout Dimensions (L x W)             | 70" x 34" (1778 mm x 864 mm) |                                          |                                         |                                        | components           |                                       | (60Hz)    |
| -                                        | Total Weight                                  | 1165 lbs (528 kg)            | 1211 lbs (549 kg)                        | 1223 lbs (555 kg)                       | 1233 lbs (559 kg)                      | SOAKING              | Soaker only                           | None      |
| -                                        | Floor Loading                                 | 65 lb/ft² (316 kg/m²)        | 67 lb/ft² (328 kg/m²)                    | 68 lb/ft² (332 kg/m²)                   | 69 lb/ft² (334 kg/m²)                  |                      | Seeker w/                             |           |
| -                                        | Product Weight                                | 101 lbs (46 kg)              | 147 lbs (67 kg)                          | 159 lbs (72 kg)                         | 169 lbs (77 kg)                        |                      | Soaker w/<br>Chromatherapy            | 120V/15A  |
| -                                        | Operating Gallons (Max)                       | 97 Gal (367.1 L)             |                                          |                                         |                                        | AIR® BATH            | Blower                                | 120V/15A  |
| -                                        | Soaking Depth                                 | 17.7" (449.3 mm)             |                                          |                                         |                                        |                      |                                       |           |
| L                                        | Outer Length                                  | 72" (1829 mm)                |                                          |                                         |                                        |                      |                                       |           |
| W                                        | Outer Width                                   | 36" (914 mm)                 |                                          |                                         |                                        | PUREA                | Chromatherapy (if available)          | 120V/15A  |
| Н                                        | Overall Height                                | 26" (660 mm)                 |                                          |                                         |                                        |                      |                                       |           |
| Α                                        | Overflow Height                               | 18" (457 mm)                 |                                          |                                         |                                        | SALON® SPA WHIRLPOOL | Motor/Pump                            | 120V/20A  |
| В                                        | Long Edge to Drain Center                     | 10.25" (260 mm)              |                                          |                                         |                                        |                      |                                       |           |
| С                                        | Short Edge to Drain Center                    | 18" (457 mm)                 |                                          |                                         |                                        |                      | Heater<br>(if available)              | 120V/15A  |
| D                                        | Drain Shoe Length                             | 8.2" (208 mm)                |                                          |                                         |                                        |                      |                                       |           |
| E                                        | Deck Height                                   | 0.63" (16 mm)                |                                          |                                         |                                        |                      |                                       |           |
| F                                        | Deck Width                                    | 4" (102 mm)                  |                                          |                                         |                                        |                      | Motor/Pump<br>and Heater              | 240V/30A  |
| G                                        | Service Access Dimensions                     | 12" x 18" (305 mm x 457 mm)  |                                          |                                         |                                        |                      |                                       |           |
| I                                        | Floor Cutout for Drain                        | 12" x 6" (305 mm x 152 mm)   |                                          |                                         |                                        |                      | Blower                                | 120V/15A  |
| J                                        | Interior Dimensions<br>(bottom of bath) L x W | 51" x 22" (1295 mm x 559 mm) |                                          |                                         |                                        | \_\\                 |                                       | -20171071 |

## **KEY DIMENSIONS\* [NOTE:** The overall dimensions are nominal with a tolerance of +0 and -.25" (6mm).]

Refer to installation instructions included with fixture before beginning installation. Please confirm product availability and specifications before commencing with any installation work.