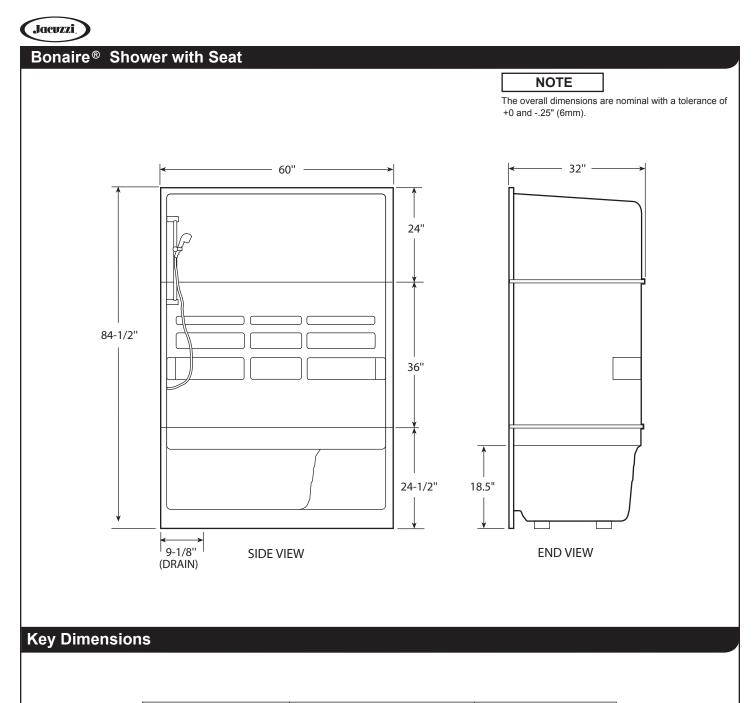

| DIMENSIONS                                               | TOTAL WEIGHT/<br>FLOOR LOADING                    | PRODUCT WEIGHT    |
|----------------------------------------------------------|---------------------------------------------------|-------------------|
| 60" (1524 mm) L<br>32" (813 mm) W<br>84-1/2" (2146 mm) H | 346 lb/(157 kg)<br>45 lbs./sq. ft./(220 kg/sq. m) | 146 lb<br>(66 kg) |